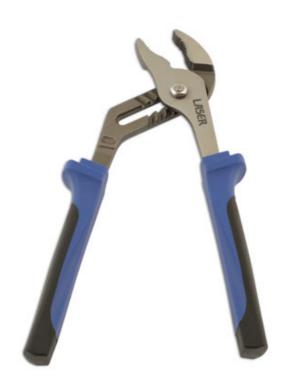

## **Water Pump Pliers 250mm**

Heavy duty water pump pliers, part of the Laser Tools professional range. Standard size, 250mm long, with a quick adjust ratchet mechanism that adjusts from 0-45mm. The pliers are designed to hold pipes and fixings and apply torque, with serrated jaws shaped to grip round or flat stock making them ideal for a wide range of maintenance and plumbing jobs.

## **Additional Information**

- · Length: 250mm.
- Range: 0 45mm.
- · Adjustable serrated jaws.
- · Soft grip handles with safety stops.
- Manufactured from Chrome Vanadium with polished head.

http://lasertools.co.uk/product/5898